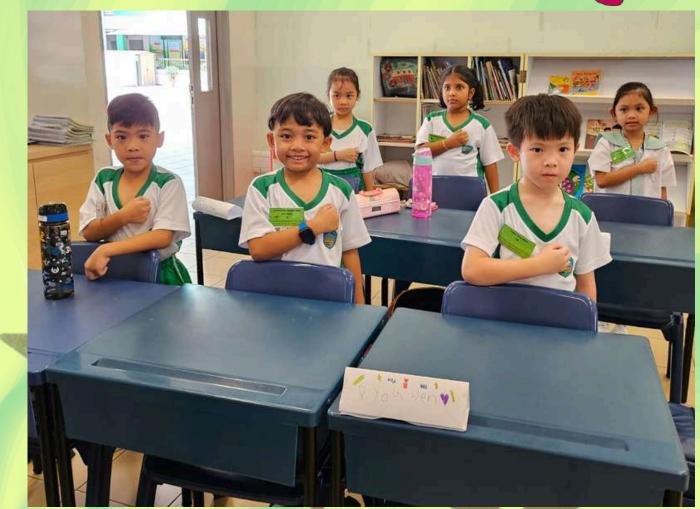

#### **OUR WOODGROVIAN EXPERIENCE**

EXPERIENCING

Our Primary 1 Woodgrovians had an exciting start to their learning during Orientation, joyfully engaging in lively icebreaker activities that fostered new friendships. Through thoughtfully planned iGROW experiences like the "I'm Wonderful Kit," they discovered their unique strengths and bonded with peers. They also enthusiastically embraced the school dance, adding to the memorable fun. The excitement carried on with vibrant Chinese New Year celebrations, featuring an entertaining concert, a delightful colouring activity, and an engaging game of charades, joyfully ushering in the Year of the Snake. These enriching moments made learning at Woodgrove Primary both meaningful and enjoyable!