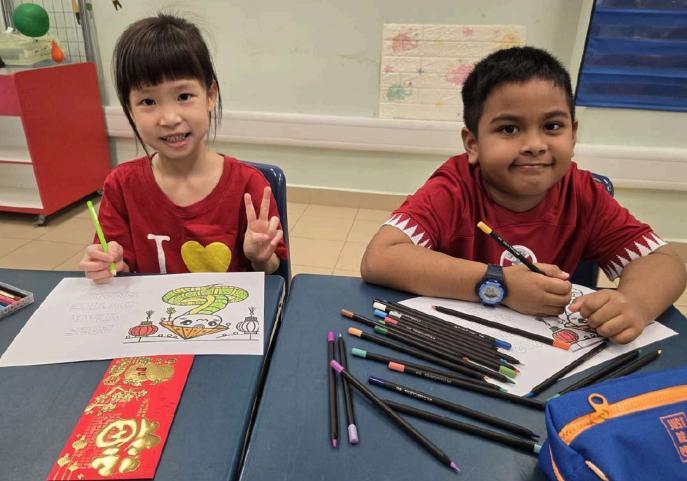

#### **OUR WOODGROVIAN EXPERIENCE**

EXPERIENCING

Our Primary 1 Woodgrovians had an exciting start to their learning during Orientation, joyfully engaging in lively icebreaker activities that fostered new friendships. Through thoughtfully planned iGROW experiences like the "I'm Wonderful Kit," they discovered their unique strengths and bonded with peers. They also enthusiastically embraced the school dance, adding to the memorable fun. The excitement carried on with vibrant Chinese New Year celebrations, featuring an entertaining concert, a delightful colouring activity, and an engaging game of charades, joyfully ushering in the Year of the Snake. These enriching moments made learning at Woodgrove Primary both meaningful and enjoyable!