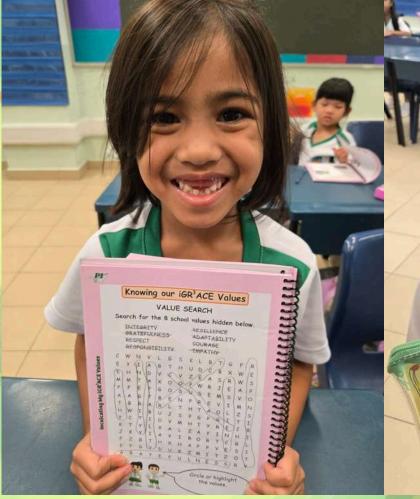

#### **OUR WOODGROVIAN EXPERIENCE**

EXPERIENCING

Our Primary 1 Woodgrovians had an exciting start to their learning during Orientation, joyfully engaging in lively icebreaker activities that fostered new friendships. Through thoughtfully planned iGROW experiences like the "I'm Wonderful Kit," they discovered their unique strengths and bonded with peers. They also enthusiastically embraced the school dance, adding to the memorable fun. The excitement carried on with vibrant Chinese New Year celebrations, featuring an entertaining concert, a delightful colouring activity, and an engaging game of charades, joyfully ushering in the Year of the Snake. These enriching moments made learning at Woodgrove Primary both meaningful and enjoyable!