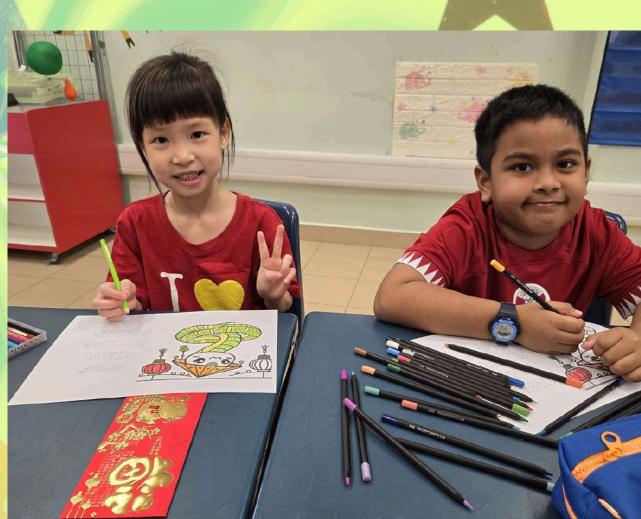

#### **OUR WOODGROVIAN EXPERIENCE**

EXPERIENCING

Our Primary 1 Woodgrovians had an exciting start to their learning during Orientation, joyfully engaging in lively icebreaker activities that fostered new friendships. Through thoughtfully planned iGROW experiences like the "I'm Wonderful Kit," they discovered their unique strengths and bonded with peers. They also enthusiastically embraced the school dance, adding to the memorable fun. The excitement carried on with vibrant Chinese New Year celebrations, featuring an entertaining concert, a delightful colouring activity, and an engaging game of charades, joyfully ushering in the Year of the Snake. These enriching moments made learning at Woodgrove Primary both meaningful and enjoyable!