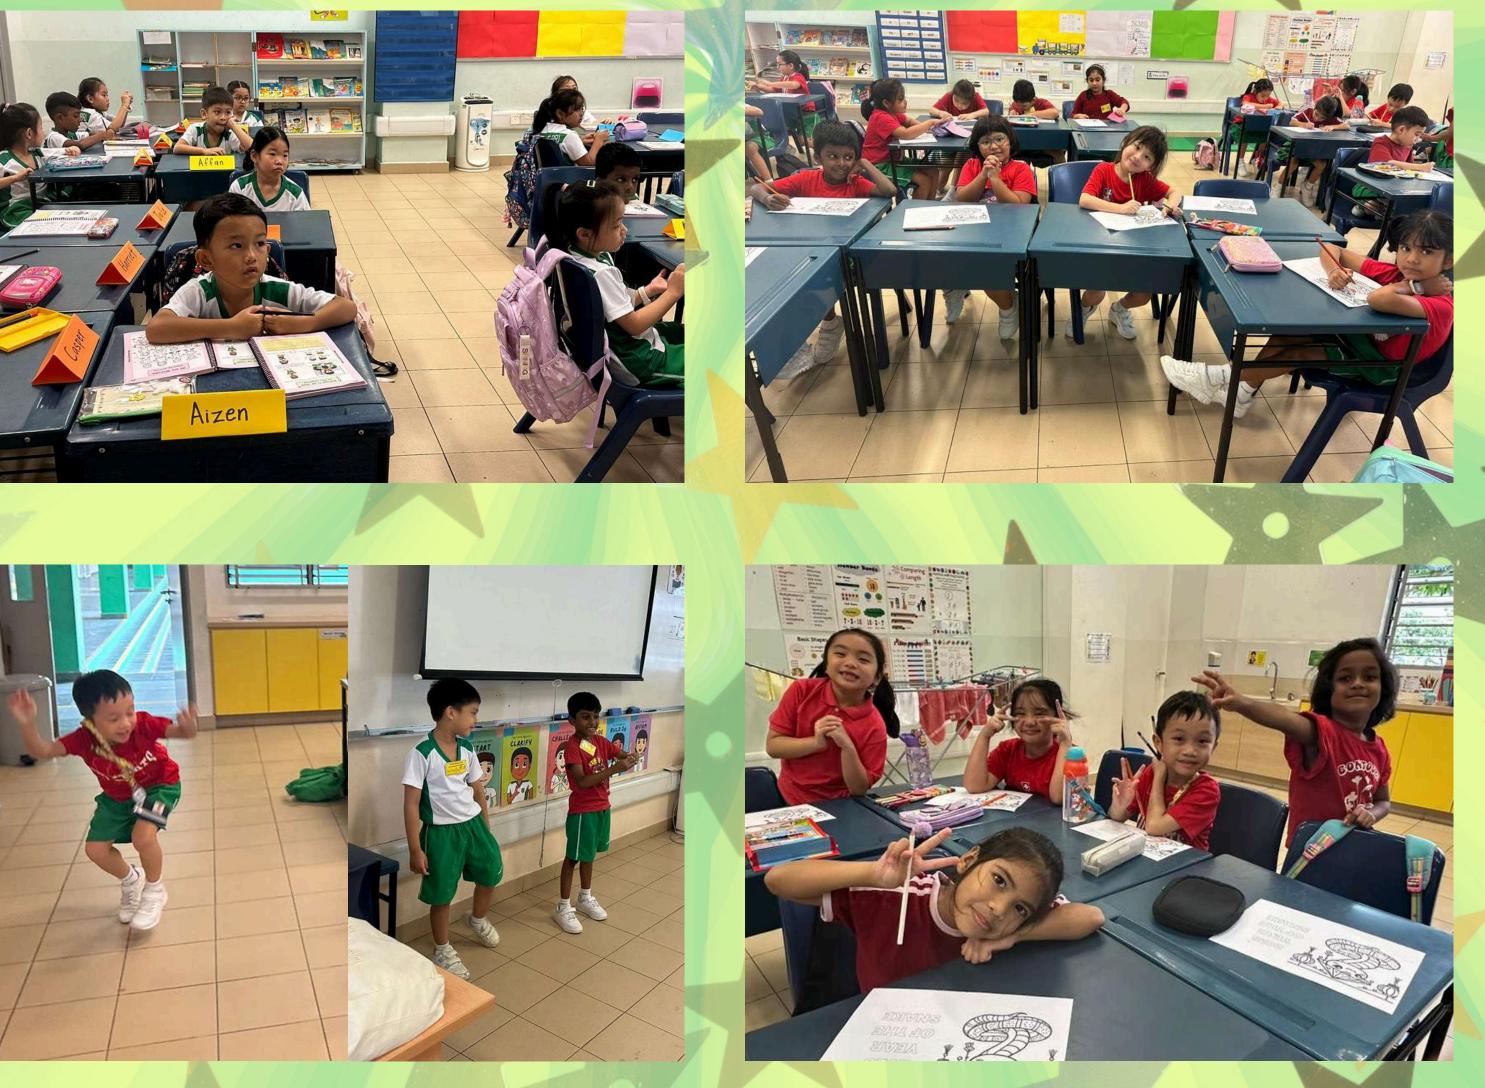

#### **OUR WOODGROVIAN EXPERIENCE**

EXPERIENCING

Our Primary 1 Woodgrovians had an exciting start to their learning during Orientation, joyfully engaging in lively icebreaker activities that fostered new friendships. Through thoughtfully planned iGROW experiences like the "I'm Wonderful Kit," they discovered their unique strengths and bonded with peers. They also enthusiastically embraced the school dance, adding to the memorable fun. The excitement carried on with vibrant Chinese New Year celebrations, featuring an entertaining concert, a delightful colouring activity, and an engaging game of charades, joyfully ushering in the Year of the Snake. These enriching moments made learning at Woodgrove Primary both meaningful and enjoyable!