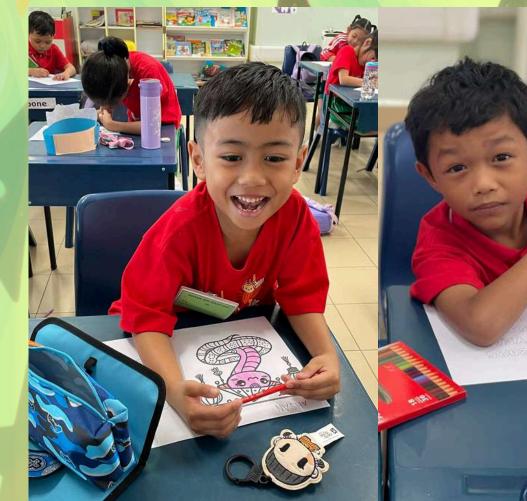

#### **OUR WOODGROVIAN EXPERIENCE**

EXPERIENCING

Our Primary 1 Woodgrovians had an exciting start to their learning during Orientation, joyfully engaging in lively icebreaker activities that fostered new friendships. Through thoughtfully planned iGROW experiences like the "I'm Wonderful Kit," they discovered their unique strengths and bonded with peers. They also enthusiastically embraced the school dance, adding to the memorable fun. The excitement carried on with vibrant Chinese New Year celebrations, featuring an entertaining concert, a delightful colouring activity, and an engaging game of charades, joyfully ushering in the Year of the Snake. These enriching moments made learning at Woodgrove Primary both meaningful and enjoyable!