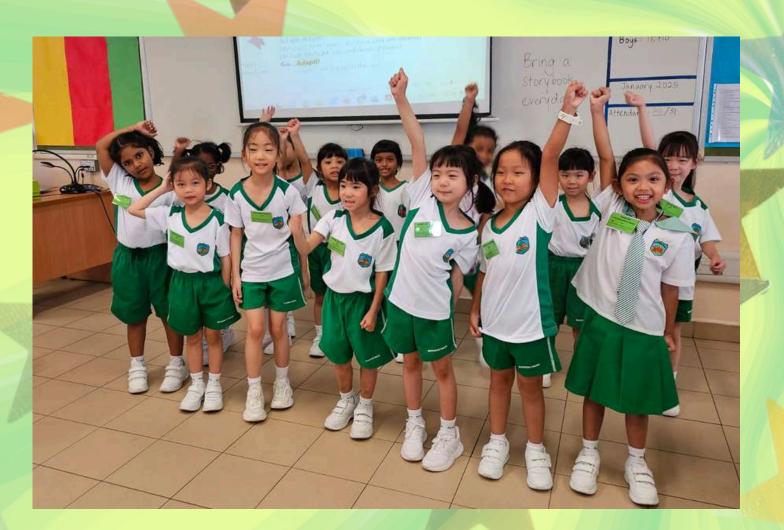

#### **OUR WOODGROVIAN EXPERIENCE**

EXPERIENCING

Our Primary 1 Woodgrovians had an exciting start to their learning during Orientation, joyfully engaging in lively icebreaker activities that fostered new friendships. Through thoughtfully planned iGROW experiences like the "I'm Wonderful Kit," they discovered their unique strengths and bonded with peers. They also enthusiastically embraced the school dance, adding to the memorable fun. The excitement carried on with vibrant Chinese New Year celebrations, featuring an entertaining concert, a delightful colouring activity, and an engaging game of charades, joyfully ushering in the Year of the Snake. These enriching moments made learning at Woodgrove Primary both meaningful and enjoyable!