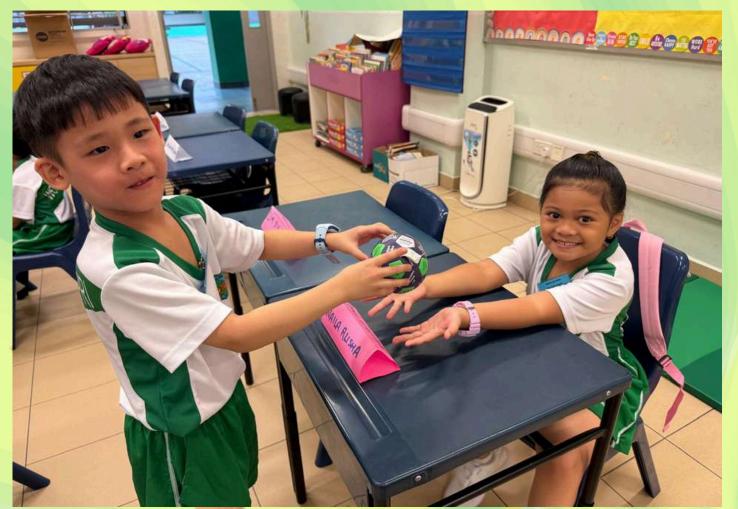

#### **OUR WOODGROVIAN EXPERIENCE**

EXPERIENCING

Our Primary 1 Woodgrovians had an exciting start to their learning during Orientation, joyfully engaging in lively icebreaker activities that fostered new friendships. Through thoughtfully planned iGROW experiences like the "I'm Wonderful Kit," they discovered their unique strengths and bonded with peers. They also enthusiastically embraced the school dance, adding to the memorable fun. The excitement carried on with vibrant Chinese New Year celebrations, featuring an entertaining concert, a delightful colouring activity, and an engaging game of charades, joyfully ushering in the Year of the Snake. These enriching moments made learning at Woodgrove Primary both meaningful and enjoyable!