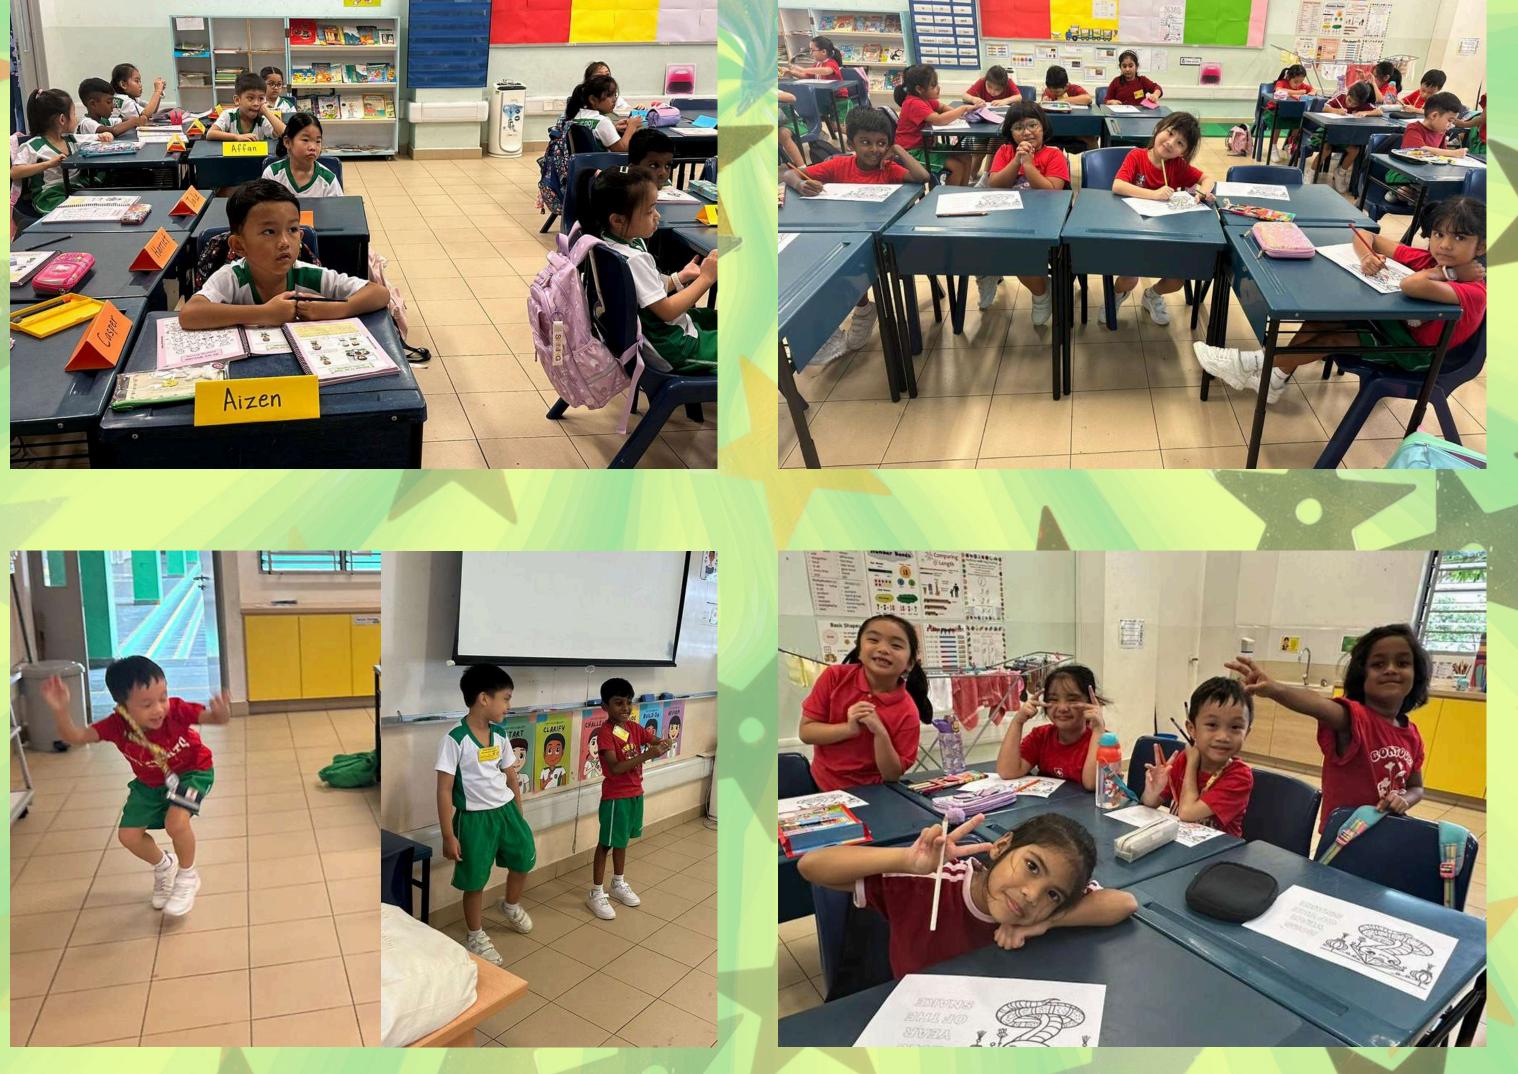

#### **OUR WOODGROVIAN EXPERIENCE**

EXPERIENCING

Our Primary 1 Woodgrovians had an exciting start to their learning during Orientation, joyfully engaging in lively icebreaker activities that fostered new friendships. Through thoughtfully planned iGROW experiences like the "I'm Wonderful Kit," they discovered their unique strengths and bonded with peers. They also enthusiastically embraced the school dance, adding to the memorable fun. The excitement carried on with vibrant Chinese New Year celebrations, featuring an entertaining concert, a delightful colouring activity, and an engaging game of charades, joyfully ushering in the Year of the Snake. These enriching moments made learning at Woodgrove Primary both meaningful and enjoyable!