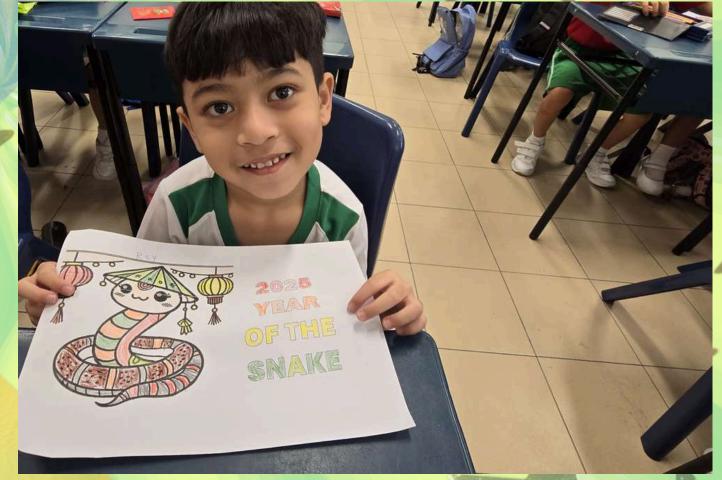

#### **OUR WOODGROVIAN EXPERIENCE**

EXPERIENCING

Our Primary 1 Woodgrovians had an exciting start to their learning during Orientation, joyfully engaging in lively icebreaker activities that fostered new friendships. Through thoughtfully planned iGROW experiences like the "I'm Wonderful Kit," they discovered their unique strengths and bonded with peers. They also enthusiastically embraced the school dance, adding to the memorable fun. The excitement carried on with vibrant Chinese New Year celebrations, featuring an entertaining concert, a delightful colouring activity, and an engaging game of charades, joyfully ushering in the Year of the Snake. These enriching moments made learning at Woodgrove Primary both meaningful and enjoyable!