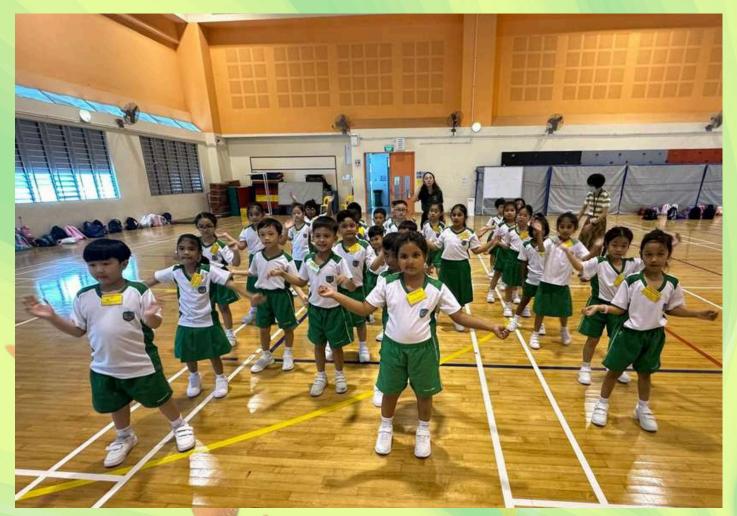

#### **OUR WOODGROVIAN EXPERIENCE**

EXPERIENCING

Our Primary 1 Woodgrovians had an exciting start to their learning during Orientation, joyfully engaging in lively icebreaker activities that fostered new friendships. Through thoughtfully planned iGROW experiences like the "I'm Wonderful Kit," they discovered their unique strengths and bonded with peers. They also enthusiastically embraced the school dance, adding to the memorable fun. The excitement carried on with vibrant Chinese New Year celebrations, featuring an entertaining concert, a delightful colouring activity, and an engaging game of charades, joyfully ushering in the Year of the Snake. These enriching moments made learning at Woodgrove Primary both meaningful and enjoyable!